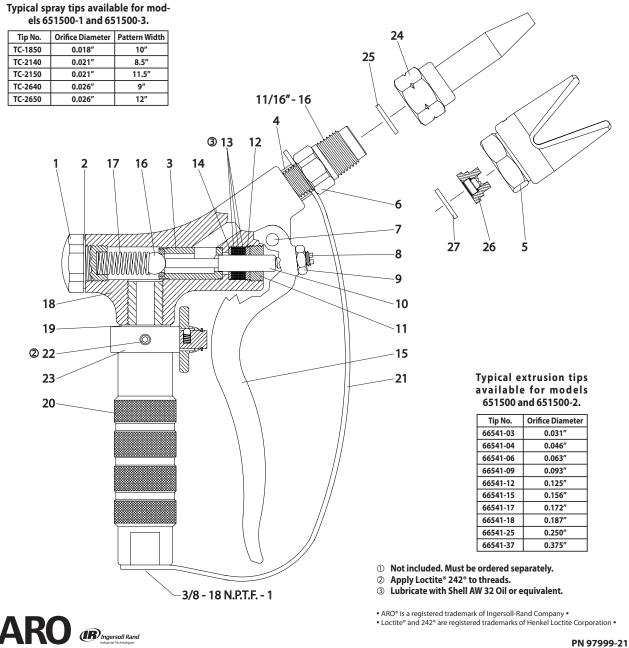

#### SERVICE INSTRUCTIONS

For adjustments of the 651500-X control handle, the following procedure will help.

- 1. To take slack out of the handle, adjust (8) set screw.
  - a. Loosen (9) nut.
  - b. Adjust (8) set screw to obtain desired play or slack.
  - c. Tighten (9) nut.
- 2. Should material leak from the lever end of the gun, remove the lever and tighten (11) retainer. If this does not stop the leak, remove the retainer and replace the (13) packings.
- 3. Should you be unable to stop the flow of material from the extrusion gun, the (16) ball is probably not seating properly into the (3) ball seat. The ball should be removed and inspected for dirt or nicks. Also inspect the ball seat for dirt or nicks. If the ball or ball seat are damaged, they should be replaced. When pressing (3) insert and ball seat into place inside (18) body, make sure that the ball seat is facing in the proper direction. The material outlet of the insert must be in line with the outlet in the (18) body after being pressed into place.

651500 651500-2 EXTRUSION GUN (less nozzle)

R

CCN 99711202

|             | PARTS LIST / 651500-X                  |       |           |  |   |  |  |
|-------------|----------------------------------------|-------|-----------|--|---|--|--|
| ltem        | Description (size)                     | (Qty) | Part No.  |  | ĺ |  |  |
| 1           | Сар                                    | (1)   | 90395     |  | Ī |  |  |
| √ 2         | Gasket                                 | (1)   | F21-23    |  | ſ |  |  |
| √ 3         | Valve and Ball Seat Insert Assembly    | (1)   | 65732     |  | ſ |  |  |
| 4           | Sleeve                                 | (1)   | 90332     |  | ſ |  |  |
| 5           | Cap and Guard Assembly (651500-1 only) | (1)   | 66504     |  | Ľ |  |  |
| 6           | Adapter (651500 and 651500-1 only)     | (1)   | 76751     |  | ſ |  |  |
|             | (651500-2 only)                        | (1)   | 32854     |  | ſ |  |  |
| 7           | Pin                                    | (1)   | 2487      |  | Γ |  |  |
| 8           | Set Screw                              | (1)   | 2484      |  | ĺ |  |  |
| 9           | Nut (1/4" - 28)                        | (1)   | Y11-104-C |  |   |  |  |
| <b>√</b> 10 | Piston Assembly                        | (1)   | 65896     |  | ĺ |  |  |
| 11          | Retainer                               | (1)   | 76886     |  | ĺ |  |  |
| 12          | Washer                                 | (1)   | F174-9    |  | ĺ |  |  |
| <b>√</b> 13 | Packing                                | (3)   | F26-35    |  | ĺ |  |  |
| 14          | Washer                                 | (1)   | F15-64    |  | ſ |  |  |

| ( CON       | ITROL HANDLE                                         |       |          |
|-------------|------------------------------------------------------|-------|----------|
| Item        | Description (size)                                   | (Qty) | Part No. |
| 15          | Lever                                                | (1)   | 2661     |
| √ 16        | Ball                                                 | (1)   | 90399    |
| <b>√</b> 17 | Spring                                               | (1)   | 76948    |
| 18          | Body and Bushing Assembly                            | (1)   | 65752    |
| <b>√ 19</b> | Gasket                                               | (1)   | F21-23   |
| 20          | Handle                                               | (1)   | 4880     |
| 21          | Trigger Guard                                        | (1)   | 90371    |
| 22          | Set Screw (#10 - 32 x 3/16") (included with item 23) | (3)   | Y23-101  |
| 23          | Knob Assembly                                        | (1)   | 66534    |
| ① <b>24</b> | Extrusion Nozzle & Retaining Nut Ass'y               | (1)   | 66541-XX |
| ① <b>25</b> | Washer                                               | (1)   | 75815    |
| ① <b>26</b> | Spray Tip                                            | (1)   | TC-XXXX  |
| ① <b>27</b> | Washer                                               | (1)   | 91181    |
|             |                                                      |       |          |
| ✓           | Items included in Service Kit                        |       | 61240    |